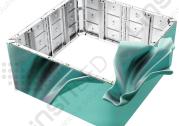

# **Naked-Eye 3D LED Display Solution**

Hardware + Software/Product + Controller

We have built a professional team to produce the Naked-3D project.

- EV960 Series
- OF800 Series
- MA960 Series

## Naked-Eye 3D LED Display Is Designed with Multi-view Technology

3D LED displays/Naked-eye 3D LED displays are three dimensional displays that do not require any glasses or extra equipment to view the 3D image. Viewers can see the three-dimensional image with their naked eyes without needing to wear glasses. The naked eye 3D effect is formed through the principle of two-point perspective of the human eyes.