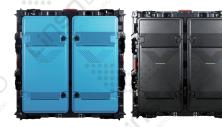

## **MA960 Series Outdoor LED Display**

- Compatible with P4/P5/P5.926/P6/P6.67/P8/P10;
- 3D LED screen module size 80×160mm/94.8×160mm/48×192mm;
- Support rear maintenance, easy and convenient operation;
- Module waterproof design, front and rear waterproof grade IP65;
- Brightness is 6000-10000 cd/m<sup>2</sup>;
- Curved LED display, allowing seamless splicing;
- Standard size cabinet with 960\*960mm dimension;
- Super quick installation and maintenance.