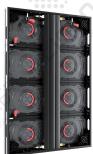

## Saving space

Dual services available, EV960 LED panels support rear maintenance that does not need back room.

## **MA960 Series Outdoor LED Display**

- Compatible with P4/P5/P5.926/P6/P6.67/P8/P10;
- 3D LED screen module size 80×160mm/94.8×160mm/48×192mm;
- Support rear maintenance, easy and convenient operation;
- Module waterproof design, front and rear waterproof grade IP65;
- Brightness is 6000-10000 cd/m<sup>2</sup>;
- Curved LED display, allowing seamless splicing;
- Standard size cabinet with 960\*960mm dimension;
- Super quick installation and maintenance.