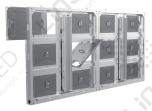

### EV960 3D LED Panel

- Curved LED display, allowing seamless splicing;
- Standard size cabinet with 960\*960mm dimension;
- Super quick installation and maintenance;
- High protection aluminum chassis panel design.

## Seamless splicing

Seamless splicing, die-casting aluminum modules achieve seamless splicing and high flatness for naked-eye 3D applications.