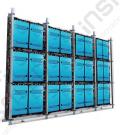

## **EV960 VR Outdoor LED Display**

- P6.67 and P10 available for curved 3D LED screen:
- Cabinet size for the curved section 120×960mm;
- Support front and rear maintenance, easy and convenient operation;
- Module waterproof design, front and rear waterproof grade IP66;
- High Brightness 6000-10000 cd/m2.

### EV960 3D LED Panel

- Curved LED display, allowing seamless splicing;
- Standard size cabinet with 960\*960mm dimension;
- Super quick installation and maintenance;
- High protection aluminum chassis panel design.