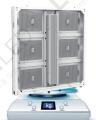

## Saving installation cost

With weight of only 28kg/sqm and depth of only 75mm, the cabinet can save you more transportation costs by needing less room. Moreover, it is easier to maintain and service.