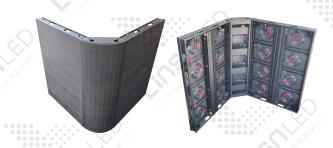

## **EV960 VR Outdoor LED Display**

- P6.67 and P10 available for curved 3D LED screen:
- Cabinet size for the curved section 120×960mm;
- Support front and rear maintenance, easy and convenient operation;
- Module waterproof design, front and rear waterproof grade IP66;
- High Brightness 6000-10000 cd/m2.

### EV960 3D LED Panel

- Curved LED display, allowing seamless splicing;
- Standard size cabinet with 960\*960mm dimension;
- Super quick installation and maintenance;
- High protection aluminum chassis panel design.