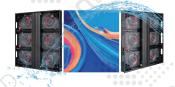

## **OF800 VR Series Outdoor LED Display**

- Compatible with P3.125/P4.16/P5/P6.25/P8.33/P10mm;
- Cabinet size for the curved section 450×1200mm;
- Support front and rear maintenance, easy and convenient operation;
- Module waterproof design, front and rear waterproof grade IP65;
- Seamless screen ensuring a good curved display effect with a brightness of 6000-6500 cd.

## **OF800 Curved LED Display Screen**

- Curved LED display, allowing seamless splicing;
- Unique cabinet design with 800×900mm and 800×1200mm;
- Front service for easy installation and disassemble.