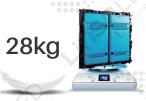

## Saving installation cost

With weight of only 28kg/sqm and depth of only 75mm, the cabinet can save you more transportation costs by needing less room. Moreover, it is easier to maintain and service.