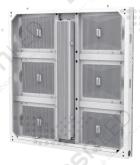

## **EV960 VR Outdoor LED Display**

- P6.67 and P10 available for curved 3D LED screen:
- Cabinet size for the curved section 120×960mm;
- Support front and rear maintenance, easy and convenient operation;
- Module waterproof design, front and rear waterproof grade IP66;
- High Brightness 6000-10000 cd/m2.

### EV960 3D LED Panel

- Curved LED display, allowing seamless splicing;
- Standard size cabinet with 960\*960mm dimension;
- Super quick installation and maintenance;
- High protection aluminum chassis panel design.