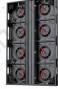

## **OF800 VR Series Outdoor LED Display**

- Compatible with P3.125/P4.16/P5/P6.25/P8.33/P10mm;
- Cabinet size for the curved section 450×1200mm;
- Support front and rear maintenance, easy and convenient operation;
- Module waterproof design, front and rear waterproof grade IP65;
- Seamless screen ensuring a good curved display effect with a brightness of 6000-6500 cd.

## **OF800 Curved LED Display Screen**

- Curved LED display, allowing seamless splicing;
- Unique cabinet design with 800×900mm and 800×1200mm;
- Front service for easy installation and disassemble.