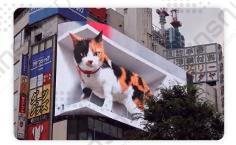

## Naked-Eye 3D LED Display Is Designed with Multi-view Technology

3D LED displays/Naked-eye 3D LED displays are three dimensional displays that do not require any glasses or extra equipment to view the 3D image. Viewers can see the three-dimensional image with their naked eyes without needing to wear glasses. The naked eye 3D effect is formed through the principle of two-point perspective of the human eyes.

#### **Outdoor Applications**

Size for Indoor: Above 3sqm Size for Outdoor: At least 100sqm, height from the ground at the bottom should not be more than 10m.

• DOOH/Old Building Revolution • Shopping/Media Facade