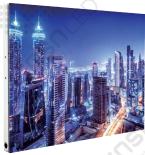

## Naked-Eye 3D LED Display Is Designed with Multi-view Technology

3D LED displays/Naked-eye 3D LED displays are three dimensional displays that do not require any glasses or extra equipment to view the 3D image. Viewers can see the three-dimensional image with their naked eyes without needing to wear glasses. The naked eye 3D effect is formed through the principle of two-point perspective of the human eyes.