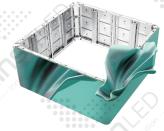

## Seamless splicing

Seamless splicing, die-casting aluminum modules achieve seamless splicing and high flatness for naked-eye 3D applications.

#### Seamless splicing

Die-casting aluminum modules achieve seamless splicing and high flatness for higher quality naked-eye 3D applications.