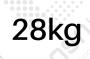

## Saving installation cost

With weight of only 28kg/sqm and depth of only 75mm, the cabinet can save you more transportation costs by needing less room. Moreover, it is easier to maintain and service.