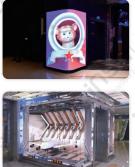

#### **Outdoor Applications**

Size for Indoor: Above 3sqm Size for Outdoor: At least 100sqm, height from the ground at the bottom should not be more than 10m.

• DOOH/Old Building Revolution • Shopping/Media Facade

Center of Business District