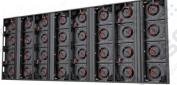

## **EV960 VR Outdoor LED Display**

- P6.67 and P10 available for curved 3D LED screen:
- Cabinet size for the curved section 120×960mm;
- Support front and rear maintenance, easy and convenient operation;
- Module waterproof design, front and rear waterproof grade IP66;
- High Brightness 6000-10000 cd/m2.

### EV960 3D LED Panel

- Curved LED display, allowing seamless splicing;
- Standard size cabinet with 960\*960mm dimension;
- Super quick installation and maintenance;
- High protection aluminum chassis panel design.