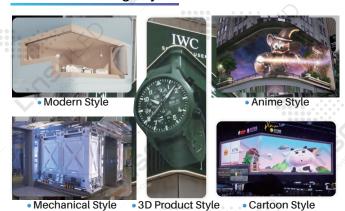

aked-Eye 3D LED Display Is Designed with Multi-view Technology

3D LED displays/Naked-eye 3D LED displays are three dimensional displays that do not require any glasses or extra equipment to view the 3D image. Viewers can see the three-dimensional image with their naked eyes without needing to wear glasses. The naked eye 3D effect is formed through the principle of two-point perspective of the human eyes.







## **Applications of 3D LED Display**

#### **Outdoor Applications**

Size for Indoor: Above 3sqm Size for Outdoor: At least 100sqm, height from the ground at the bottom should not be more than 10m.







• DOOH/Old Building Revolution • Shopping/Media Facade

Center of Business District

## **Indoor Applications**







Shopping Mall



Retail Store

### Video Rendering Styles



#### What Can Our Team Bring to You

| Category                    | Main points                                                                                                                                                                                                                                                                                                                                                                                                                                                                                                                                                             |
|-----------------------------|------------------------------------------------------------------------------------------------------------------------------------------------