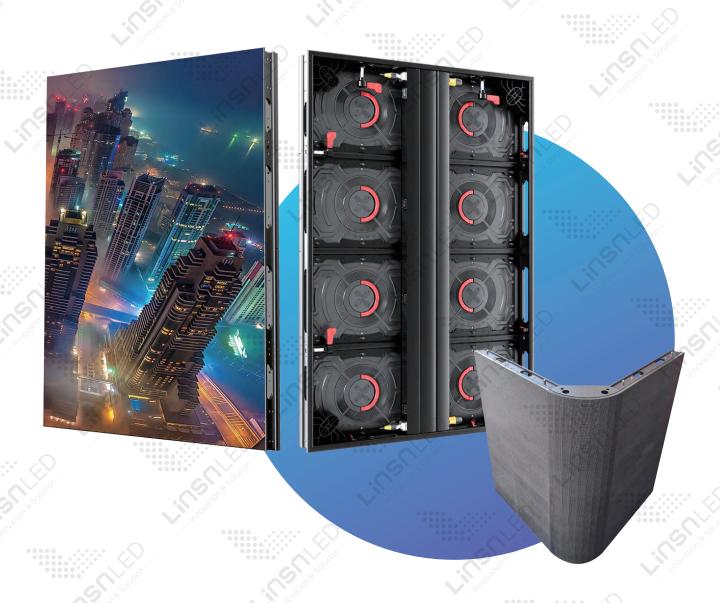

## **EV960 VR Outdoor LED Display**

- P6.67 and P10 available for curved 3D LED screen:
- Cabinet size for the curved section 120×960mm;
- Support front and rear maintenance, easy and convenient operation;
- Module waterproof design, front and rear waterproof grade IP66;
- High Brightness 6000-10000 cd/m2.

### EV960 3D LED Panel

- Curved LED display, allowing seamless splicing;
- Standard size cabinet with 960\*960mm dimension;
- Super quick installation and maintenance;
- High protection aluminum chassis panel design.

## **OF800 VR Series Outdoor LED Display**

- Compatible with P3.125/P4.16/P5/P6.25/P8.33/P10mm;
- Cabinet size for the curved section 450×1200mm;
- Support front and rear maintenance, easy and convenient operation;
- Module waterproof design, front and rear waterproof grade IP65;
- Seamless screen ensuring a good curved display effect with a brightness of 6000-6500 cd.

## **OF800 Curved LED Display Screen**

- Curved LED display, allowing seamless splicing;
- Unique cabinet design with 800×900mm and 800×1200mm;
- Front service for easy installation and disassemble.

## **MA960 Series Outdoor LED Display**

- Compatible with P4/P5/P5.926/P6/P6.67/P8/P10;
- 3D LED screen module size 80×160mm/94.8×160mm/48×192mm;
- Support rear maintenance, easy and convenient operation;
- Module waterproof design, front and rear waterproof grade IP65;
- Brightness is 6000-10000 cd/m<sup>2</sup>;
- Curved LED display, allowing seamless splicing;
- Standard size cabinet with 960\*960mm dimension;
- Super quick installation and maintenance.