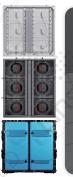

## **OF800 VR Series Outdoor LED Display**

- Compatible with P3.125/P4.16/P5/P6.25/P8.33/P10mm;
- Cabinet size for the curved section 450×1200mm;
- Support front and rear maintenance, easy and convenient operation;
- Module waterproof design, front and rear waterproof grade IP65;
- Seamless screen ensuring a good curved display effect with a brightness of 6000-6500 cd.

## **OF800 Curved LED Display Screen**

- Curved LED display, allowing seamless splicing;
- Unique cabinet design with 800×900mm and 800×1200mm;
- Front service for easy installation and disassemble.