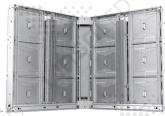

### EV960 3D LED Panel

- Curved LED display, allowing seamless splicing;
- Standard size cabinet with 960\*960mm dimension;
- Super quick installation and maintenance;
- High protection aluminum chassis panel design.

## Seamless splicing

Seamless splicing, die-casting aluminum modules achieve seamless splicing and high flatness for naked-eye 3D applications.