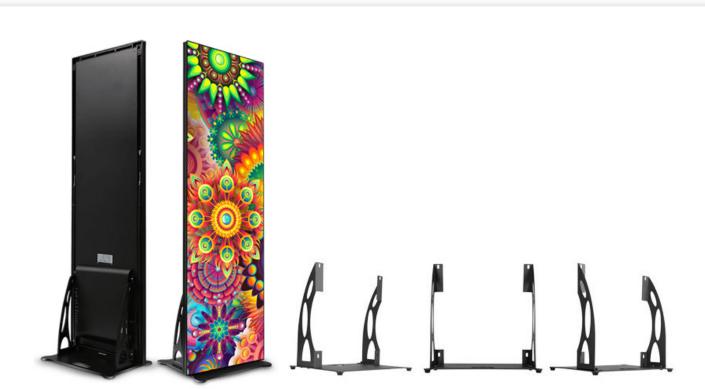

### LinsnCloud LED Poster Display

• • • • • •

Poster LED Display Player is a specially designed product targeting for indoor HD LED advertising player with highly integrated hardware and outdoor led display player with high brightness and easy installation, ultra-thin and light body, which can be your first choice to achieve perfect led advertising display effect.

• • • • • •

LED Poster Display embodies features including various installation solutions, easy operation, multiple communication modes, high brightness, low power consumption and ultra-thin body to ensure stable and high-quality display effect even in bright-light venues. It is a new product that overturns traditional LCD ad player (high cost, low-quality picture, uneven brightness, heavy body and high energy consumption), which can be widely installed in hotels, restaurants, shopping malls, banks, government agencies, hospitals and so on.

## **Unique Base-Standing Bracket**

The base-standing bracket can make the LED poster stand on the ground stably. The bracket is movable with 4 wheels, which makes the poster can rotate freely and allow free movement in all directions.