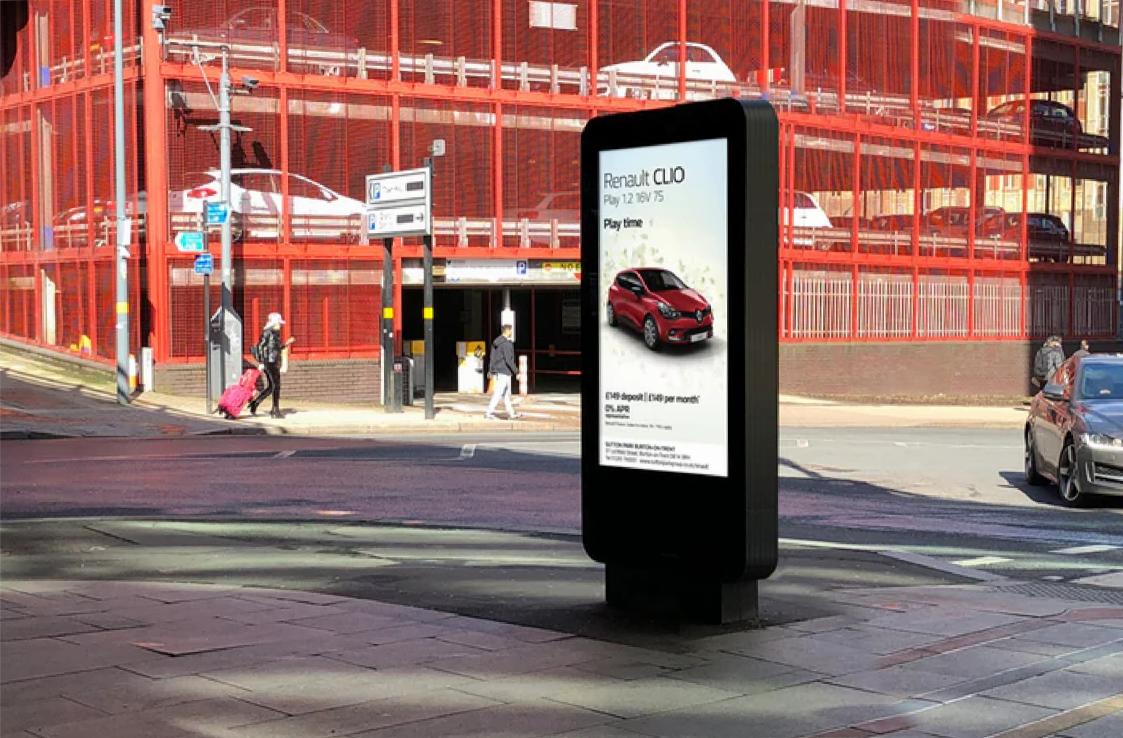

# Applications Of LED Poster Display

• • • • •

## **Unique Base-Standing Bracket**

The base-standing bracket can make the LED poster stand on the ground stably. The bracket is movable with 4 wheels, which makes the poster can rotate freely and allow free movement in all directions.