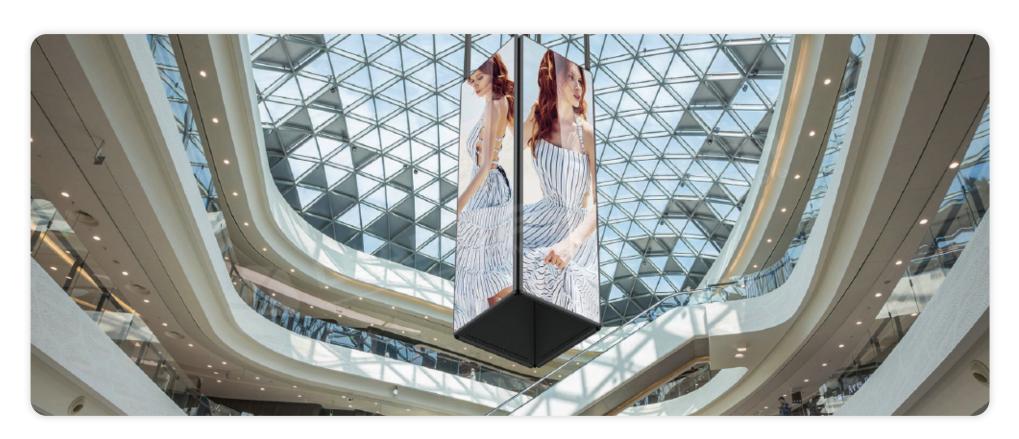

# **Multi-installation Method**

Poster LED Display supports multi-installation ways. For example, bracket standing installation, base-standing installation, lifting or hanging installation, multi cascade installation and creative installation. There is no need for the steel structure so is convenient and effective.