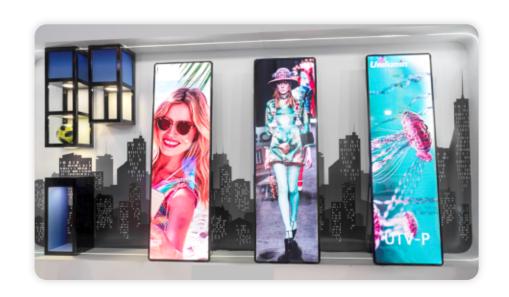

# **LED Advertising Player Features**

• • • • •

#### Slim & Lightweight Design

Linsn LED Poster Screen is lightweight, and the cabinet frame and LED parts are reliable and portable. Frameless design makes the product easy to move and be suitable for narrow space.

#### **Excellent Visual Display**

Linsn LED Poster Screens are equipped with high-quality LEDs and Driving IC to ensure high refresh rate and high contrast ratio. The Refresh rate is up to 2880Hz and high definition image quality with 5000:1. The brightness reaches to 1000 Nits that provide the viewers with perfect display effect.