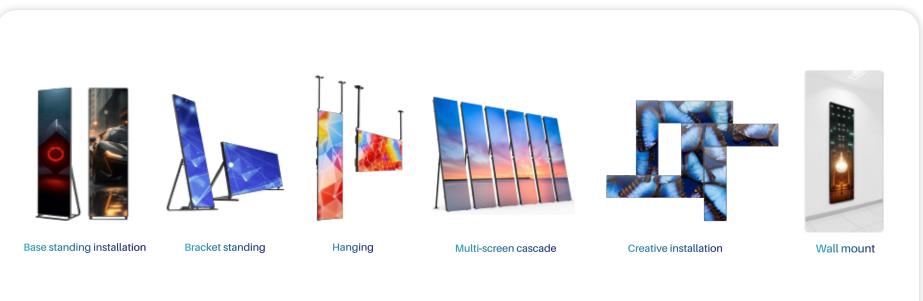

# **Multi-installation Method**

Poster LED Display supports multi-installation ways. For example, bracket standing installation, base-standing installation, lifting or hanging installation, multi cascade installation and creative installation. There is no need for the steel structure so is convenient and effective.