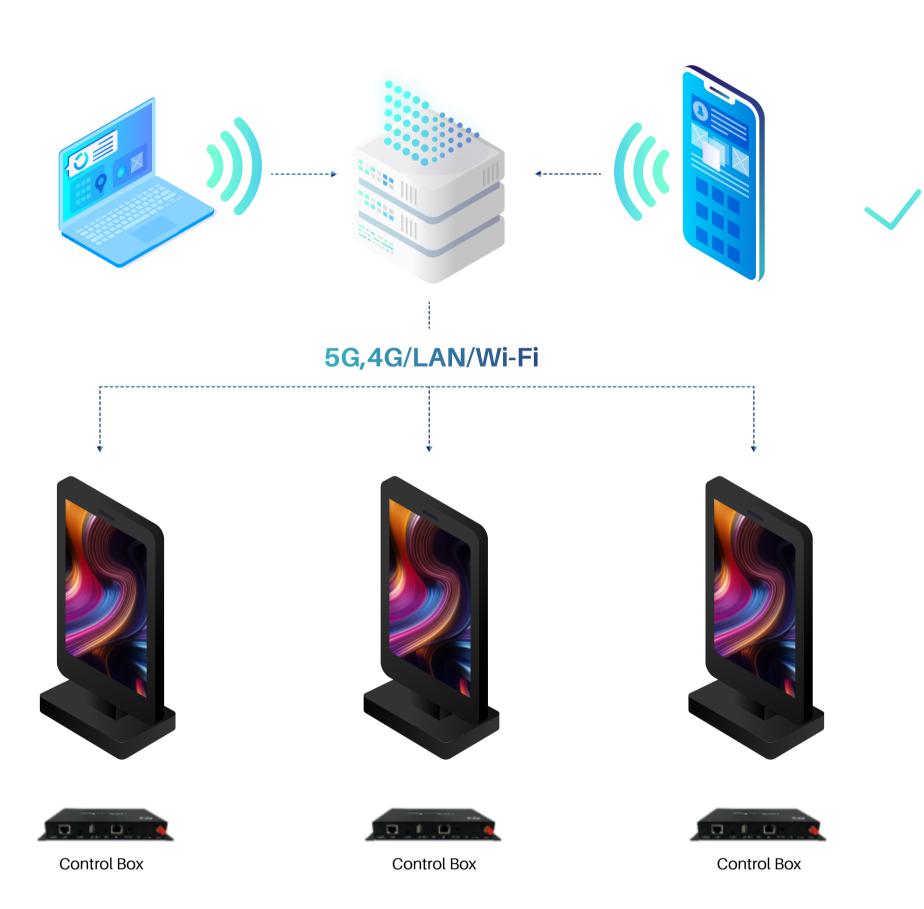

# Simultaneous Playback of Multiple Display Screens

Realize multi-screen synchronous playback through time calibration.

USB flash disk play

Temporary broadcasting will not affect the original program; Support USB flash disk expansion capacity, no need to worry about not playing large file programs

Cluster management

Support local area network and Internet cluster control.

One mobile phone or one computer can release programs with one button.

Multi-screen synchronous playback

Multiple display screens play the same picture at the same time, the effect is more shocking, and the advertising efficiency is higher.