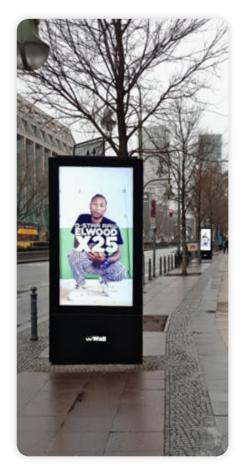

hardware and outdoor led display player with high brightness and easy installation, ultra-thin and light body, which can be your first choice to achieve perfect led advertising display effect.



• • • • • •

LED Poster Display embodies features including various installation solutions, easy operation, multiple communication modes, high brightness, low power consumption and ultra-thin body to ensure stable and high-quality display effect even in bright-light venues. It is a new product that overturns traditional LCD ad player (high cost, low-quality picture, uneven brightness, heavy body and high energy consumption), which can be widely installed in hotels, restaurants, shopping malls, banks, government agencies, hospitals and so on.



# Applications Of LED Poster Display

• • • • •















# **LED Advertising Player Features**

• • • • •

#### Slim & Lightweight Design

Linsn LED Poster Screen is lightweight, and the cabinet frame and LED parts are reliable and portable. Frameless design makes the product easy to move and be suitable for narrow space.







#### **Excellent Visual Display**

Linsn LED Poster Screens are equipped with high-quality LEDs and Driving IC to ensure high refresh rate and high contrast ratio. The Refresh rate is up to 2880Hz and high definition image quality with 5000:1. The brightness reaches to 1000 Nits that provide the viewers with perfect display effect.



## **Unique Base-Standing Bracket**

The base-standing bracket can make the LED poster stand on the ground stably. The bracket is movable with 4 wheels, which makes the poster can