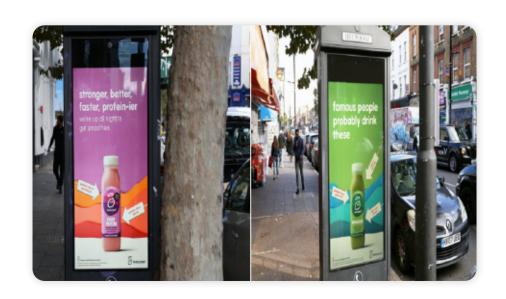

# Applications Of LED Poster Display

• • • • •

### LinsnCloud LED Poster Display

• • • • • •

Poster LED Display Player is a specially designed product targeting for indoor HD LED advertising player with highly integrated hardware and outdoor led display player with high brightness and easy installation, ultra-thin and light body, which can be your first choice to achieve perfect led advertising display effect.

• • • • • •

LED Poster Display embodies features including various installation solutions, easy operation, multiple communication modes, high brightness, low power consumption and ultra-thin body to ensure stable and high-quality display effect even in bright-light venues. It is a new product that overturns traditional LCD ad player (high cost, low-quality picture, uneven brightness, heavy body and high energy consumption), which can be widely installed in hotels, restaurants, shopping malls, banks, government agencies, hospitals and so on.