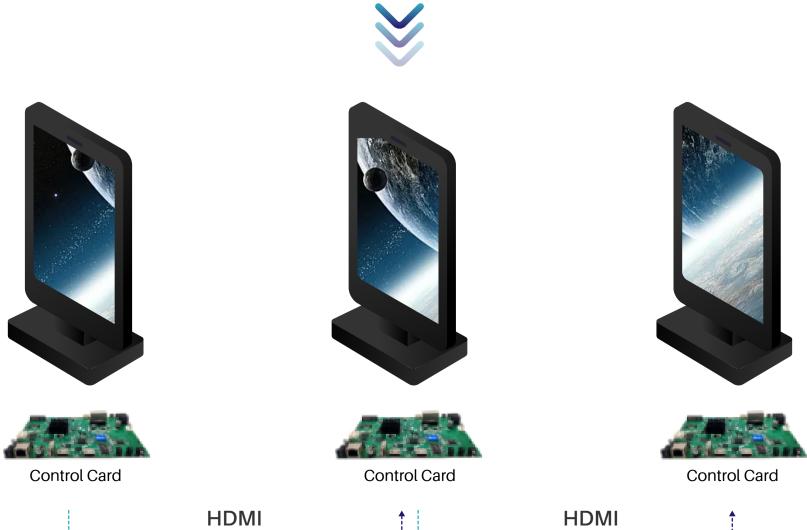

# Simultaneous Playback of Multiple Display Screens

Realize multi-screen synchronous playback through time calibration.

# Multi-Screen Splicing Playback Through HDMI cable link, multiple displays are spliced into one picture