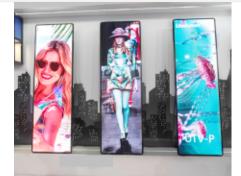

# POSTER LED DISPLAY SOLUTION

### LinsnCloud LED Poster Display

• • • • • •

Poster LED Display Player is a specially designed product targeting for indoor HD LED advertising player with highly integrated hardware and outdoor led display player with high brightness and easy installation, ultra-thin and light body, which can be your first choice to achieve perfect led advertising display effect.

• • • • • •

LED Poster Display embodies features including various installation solutions, easy operation, multiple communication modes, high brightness, low power consumption and ultra-thin body to ensure stable and high-quality display effect even in bright-light venues. It is a new product that overturns traditional LCD ad player (high cost, low-quality picture, uneven brightness, heavy body and high energy consumption), which can be widely installed in hotels, restaurants, shopping malls, banks, government agencies, hospitals and so on.

#### **LED Poster Display**

P1.86 & P2.5mm In Stock For Sale (GOB LED Avaliable)

Play Independently Without Interference