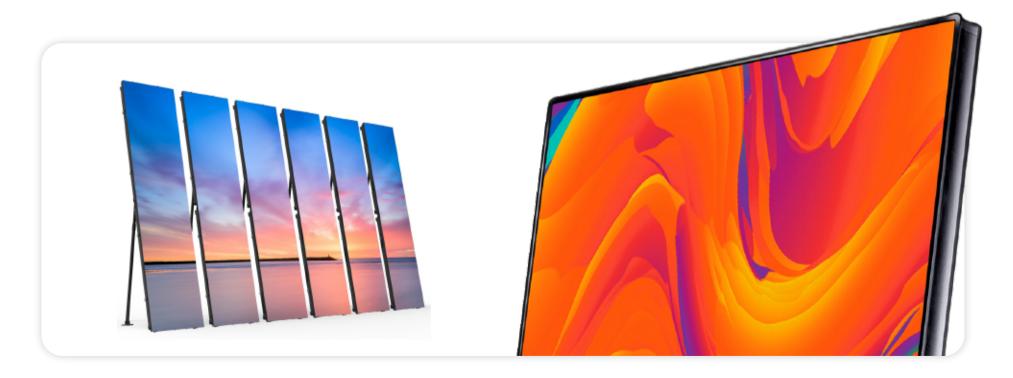

# **Multi-installation Method**

Poster LED Display supports multi-installation ways. For example, bracket standing installation, base-standing installation, lifting or hanging installation, multi cascade installation and creative installation. There is no need for the steel structure so is convenient and effective.

# Multi-Screen Splicing Playback Through HDMI cable link, multiple displays are spliced into one picture