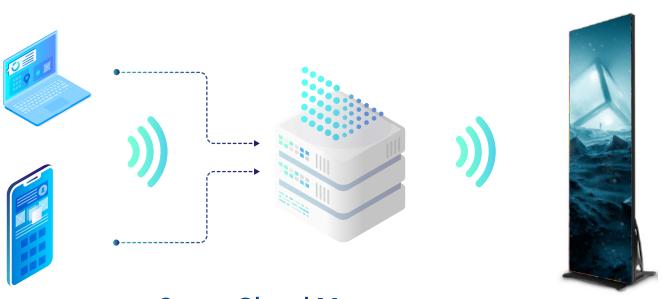

# **Smart Cloud Management**

Poster LED Display supports both synchronous & asynchronous control system, and the contents can be updated via iPad, Phone or Notebook. Real-time play, cross-platform information delivering, USB or WIFI supporting and IOS or Android multi-devices. Besides, it can support the built-in media player to store and play videos and images in all formats.