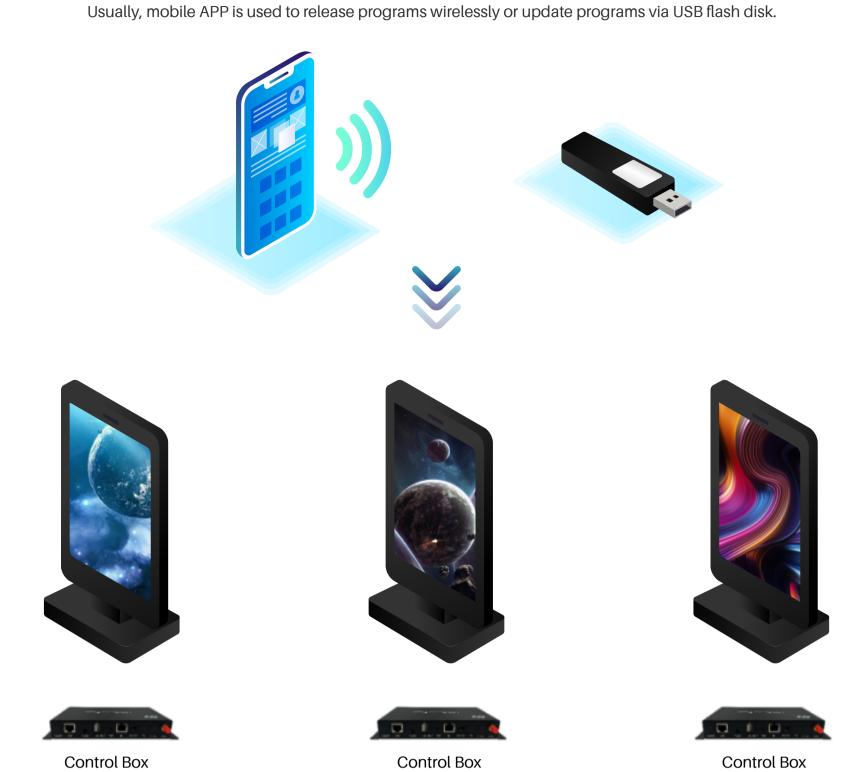

# **Smart Cloud Management**

Poster LED Display supports both synchronous & asynchronous control system, and the contents can be updated via iPad, Phone or Notebook. Real-time play, cross-platform information delivering, USB or WIFI supporting and IOS or Android multi-devices. Besides, it can support the built-in media player to store and play videos and images in all formats.

#### **Solution Advantages**

• • • • •

It will play automatically when the machine is turned on, and there is no need to repeat the manual play operation.

(V) Wi-Fi connection, wireless publishing

Mobile APP updates programs, convenient to carry and easy to operate.