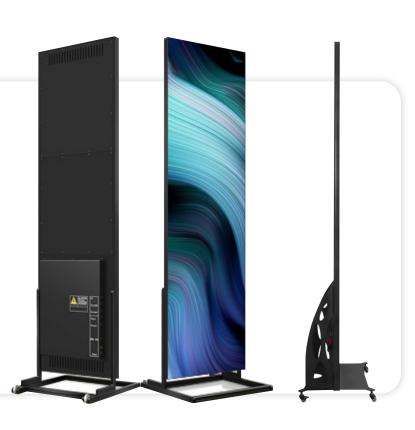

#### Slim & Lightweight Design

Linsn LED Poster Screen is lightweight, and the cabinet frame and LED parts are reliable and portable. Frameless design makes the product easy to move and be suitable for narrow space.

## **Unique Base-Standing Bracket**

The base-standing bracket can make the LED poster stand on the ground stably. The bracket is movable with 4 wheels, which makes the poster can rotate freely and allow free movement in all directions.

# **Multi-installation Method**

Poster LED Display supports multi-installation ways. For example, bracket standing installation, base-standing installation, lifting or hanging installation, multi cascade installation and creative installation. There is no need for the steel structure so is convenient and effective.