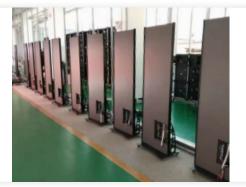

### LinsnCloud LED Poster Display

• • • • • •

Poster LED Display Player is a specially designed product targeting for indoor HD LED advertising player with highly integrated hardware and outdoor led display player with high brightness and easy installation, ultra-thin and light body, which can be your first choice to achieve perfect led advertising display effect.

• • • • • •

LED Poster Display embodies features including various installation solutions, easy operation, multiple communication modes, high brightness, low power consumption and ultra-thin body to ensure stable and high-quality display effect even in bright-light venues. It is a new product that overturns traditional LCD ad player (high cost, low-quality picture, uneven brightness, heavy body and high energy consumption), which can be widely installed in hotels, restaurants, shopping malls, banks, government agencies, hospitals and so on.