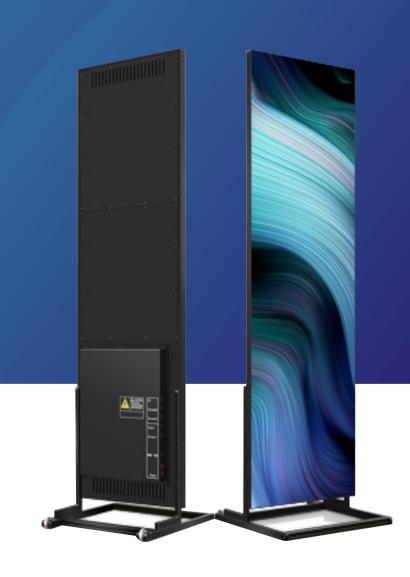

## **Unique Base-Standing Bracket**

The base-standing bracket can make the LED poster stand on the ground stably. The bracket is movable with 4 wheels, which makes the poster can rotate freely and allow free movement in all directions.

# **Multi-installation Method**

Poster LED Display supports multi-installation ways. For example, bracket standing installation, base-standing installation, lifting or hanging installation, multi cascade installation and creative installation. There is no need for the steel structure so is convenient and effective.