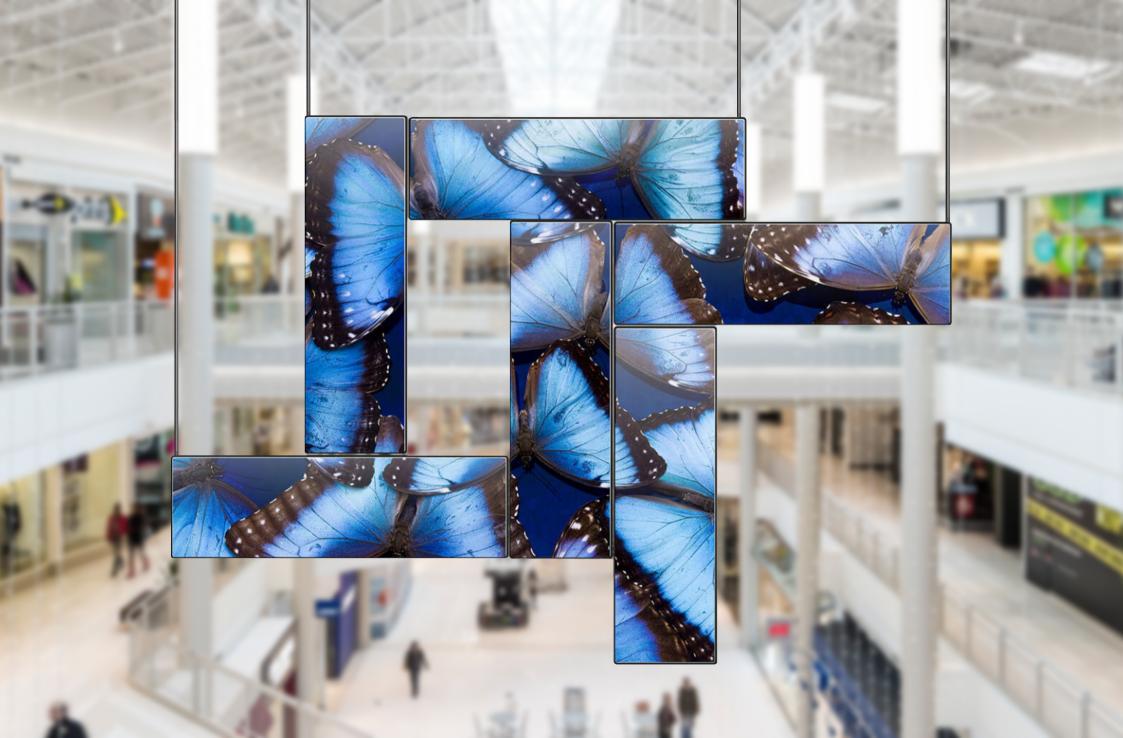

# **Multi-installation Method**

Poster LED Display supports multi-installation ways. For example, bracket standing installation, base-standing installation, lifting or hanging installation, multi cascade installation and creative installation. There is no need for the steel structure so is convenient and effective.

Multi-screen splicing playback

Multiple displays can be played independently or spliced into one picture. Small screens can be spliced into large screens to meet more applications.

Company: SHENZHEN LINSN LED CO., LTD.