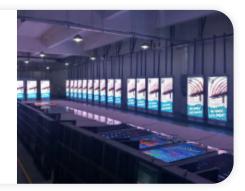

### LinsnCloud LED Poster Display

• • • • • •

Poster LED Display Player is a specially designed product targeting for indoor HD LED advertising player with highly integrated hardware and outdoor led display player with high brightness and easy installation, ultra-thin and light body, which can be your first choice to achieve perfect led advertising display effect.

• • • • • •

LED Poster Display embodies features including various installation solutions, easy operation, multiple communication modes, high brightness, low power consumption and ultra-thin body to ensure stable and high-quality display effect even in bright-light venues. It is a new product that overturns traditional LCD ad player (high cost, low-quality picture, uneven brightness, heavy body and high energy consumption), which can be widely installed in hotels, restaurants, shopping malls, banks, government agencies, hospitals and so on.