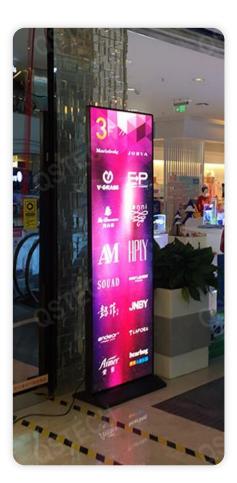

rdware and outdoor led display player with high brightness and easy installation, ultra-thin and light body, which can be your first choice to achieve perfect led advertising display effect.



• • • • • •

LED Poster Display embodies features including various installation solutions, easy operation, multiple communication modes, high brightness, low power consumption and ultra-thin body to ensure stable and high-quality display effect even in bright-light venues. It is a new product that overturns traditional LCD ad player (high cost, low-quality picture, uneven brightness, heavy body and high energy consumption), which can be widely installed in hotels, restaurants, shopping malls, banks, government agencies, hospitals and so on.



# Applications Of LED Poster Display

• • • • •















# **LED Advertising Player Features**

• • • • •

#### Slim & Lightweight Design

Linsn LED Poster Screen is lightweight, and the cabinet frame and LED parts are reliable and portable. Frameless design makes the product easy to move and be suitable for narrow space.







#### **Excellent Visual Display**

Linsn LED Poster Screens are equipped with high-quality LEDs and Driving IC to ensure high refresh rate and high contrast ratio. The Refresh rate is up to 2880Hz and high definition image quality with 5000:1. The brightness reaches to 1000 Nits that provide the viewers with perfect display effect.



## **Unique Base-Standing Bracket**

The base-standing bracket can make the LED poster stand on the ground stably. The bracket is movable with 4 wheels, which makes the poster can r