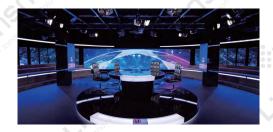

# What Can Our Team Bring to You?

Establishing A 3D space of LED display.

A 3D semi-immersive space composed of curved LED vertical screens, sky screens and floor screens, replacing the conventional green screen.