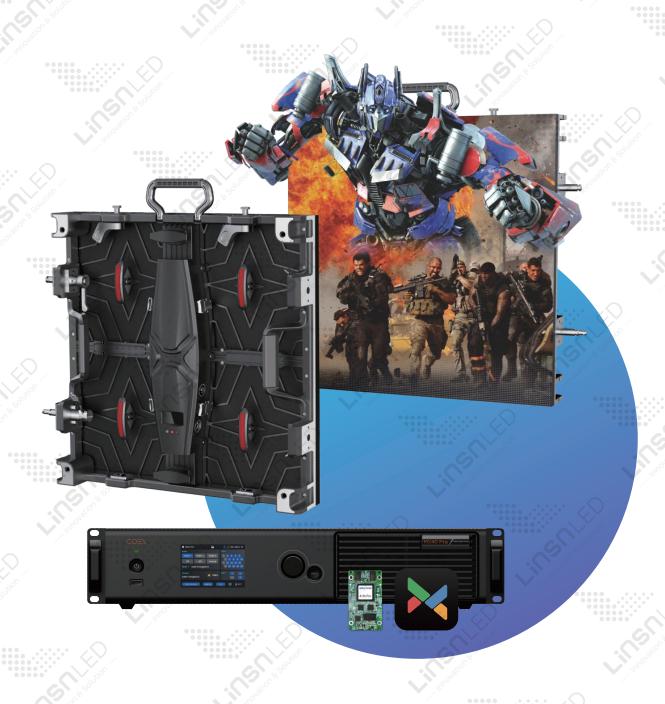

# **XR CINEMATOGRAPHY SOLUTION**

Product + Controller

Rental Stage LED Display Novastar VMP + MX40 Pro + A10s Pro

- XR Stage Series
- Novastar XR Solution

# **XR Stage Series**

- (1) High definition: P2.604 small pixel LED display.
- (2) High refresh rate: high refresh rate up to 7680Hz without flickering when filming.
- (3) Wide grayscale: 16 bit grayscale, more delicate image quality.
- (4) Support almost all types of contents: 4K HD videos allowed.

XR series has been specifically developed for use in the film and television industries, virtual production studios, and extended reality applications.

The XR LED panel offers high-speed components such as wide color gamut LEDs, high-speed IC drivers, and broadcast-standard processing.

### VMP + MX40 Pro + A10s Pro

XR virtual shooting LED control system can effectively solve the problems of black field, scanning line and other LED realistic picture details in shooting, and create a shooting scene that can be perfectly comparable to the real environment and the unique industry advantage picture quality improvement technology.