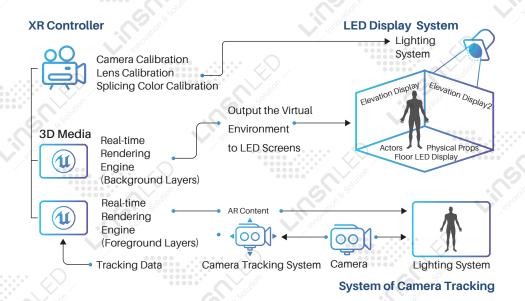

## Rendering Engine & Control Server System

# What Can Our Team Bring to You?

Establishing A 3D space of LED display.

A 3D semi-immersive space composed of curved LED vertical screens, sky screens and floor screens, replacing the conventional green screen.

### VMP + MX40 Pro + A10s Pro

XR virtual shooting LED control system can effectively solve the problems of black field, scanning line and other LED realistic picture details in shooting, and create a shooting scene that can be perfectly comparable to the real environment and the unique industry advantage picture quality improvement technology.