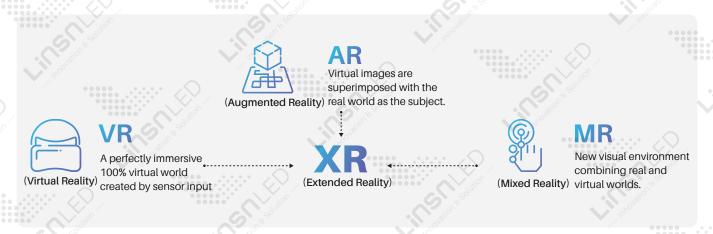

# What Is XR Technology?

XR is a general term that includes multiple layers of AR, VR, and MR to transform from real to virtual.

#### The Background of XR Technology Development

- · The rapidly developing online live industry, which provides good ground for its development.
- · XR technology continues to produce revolutionary upgrades in application experiences.
- · XR and LED display technologies are now integrated into many aspects of daily life beyond technical research.