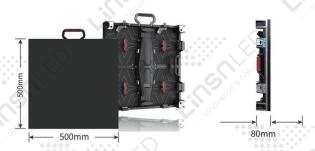

# Lightweight and thin

Portable and stable, with a weight of 7.5kg per cabinet and a thickness of 80mm. The lightweight feature makes the LED display easy to carry, transport, and install, saving a good amount of money on your labor costs.