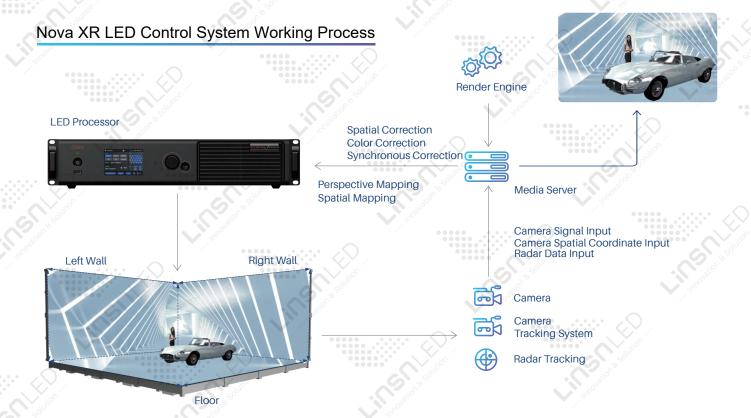

## Rendering Engine & Control Server System

### VMP + MX40 Pro + A10s Pro

XR virtual shooting LED control system can effectively solve the problems of black field, scanning line and other LED realistic picture details in shooting, and create a shooting scene that can be perfectly comparable to the real environment and the unique industry advantage picture quality improvement technology.

Image quality engine + dynamic engine display effect

#### Solution features

Dynamic engine

The MX series control system is equipped with a new generation of Nova's image quality engine and dynamic engine to improve image quality in an all-round way, creating an immersive shooting scene, and providing full guarantee for XR scene shooting.