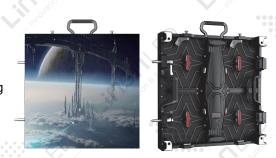

# **XR Stage Series**

- (1) High definition: P2.604 small pixel LED display.
- (2) High refresh rate: high refresh rate up to 7680Hz without flickering when filming.
- (3) Wide grayscale: 16 bit grayscale, more delicate image quality.
- (4) Support almost all types of contents: 4K HD videos allowed.

XR series has been specifically developed for use in the film and television industries, virtual production studios, and extended reality applications.

The XR LED panel offers high-speed components such as wide color gamut LEDs, high-speed IC drivers, and broadcast-standard processing.