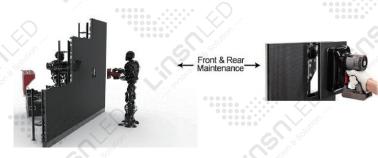

#### Front & real maintenance

XR stage series rental LED display is a dual-maintenance product. It is not only 100% front-accessible but also allows for rear service. The LED panels are magnetic and can be removed from the front side with tools in just 5 seconds. This makes maintenance easy and convenient, saving you costs and labor.