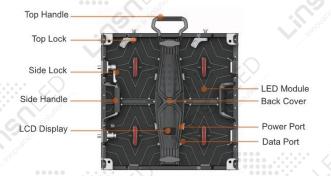

## Fast installation

Auto-locking system for fast and easy installation with ultimate safty and pixel protection.

#### Front & real maintenance

XR stage series rental LED display is a dual-maintenance product. It is not only 100% front-accessible but also allows for rear service. The LED panels are magnetic and can be removed from the front side with tools in just 5 seconds. This makes maintenance easy and convenient, saving you costs and labor.